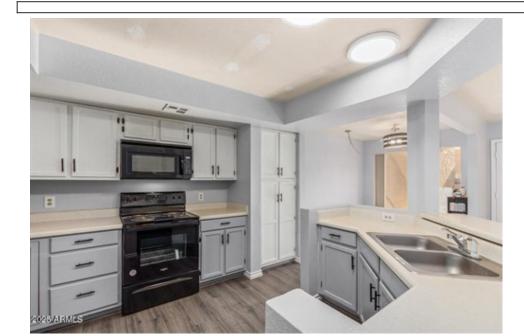

## Remarks

Welcome to your beautiful 2 bedrooms 2 bathrooms home condominium in a gated community of Dobson Bay Club! Eat in kitchen with breakfast bar features newly renovated vinyl flooring and fresh interior paint throughout. New Ac unit 2023, roof replaced in 2021, stove and dishwasher replaced in 2023, and one assigned covered parking. Close proximity to 60 and 101 freeways, Sky Harbor Airport, ASU, MCC, shopping and restaurants. Dobson Bay Club features pool, spa, grassy play spaces. Monthly fees include water, sewer & trash, blanket insurance policy and common area amenities.